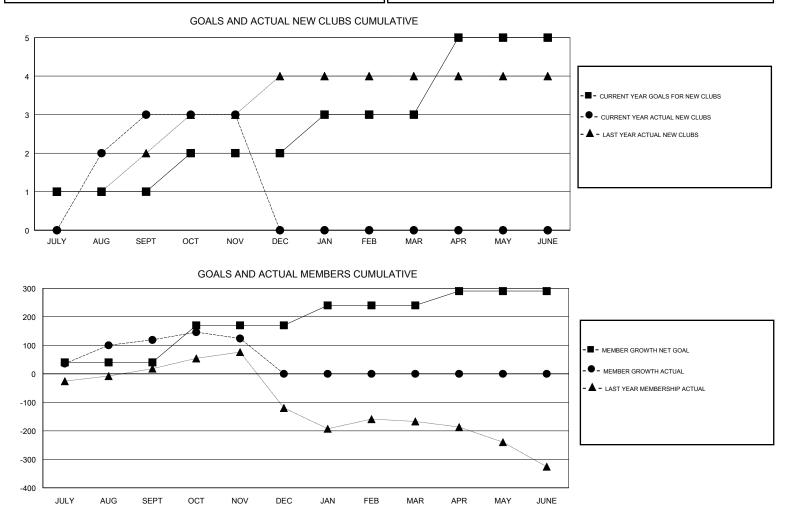

## GMT: N S SANKAR

| GMT: N S SANK | (AR           |             | LOCA          | TION INDIA            |                           |                         | GMT CA                                             |  |
|---------------|---------------|-------------|---------------|-----------------------|---------------------------|-------------------------|----------------------------------------------------|--|
|               | Club          | )S          |               | Members               |                           |                         |                                                    |  |
|               | RESULTS FOR   | R 2018-2019 |               | RESULTS FOR 2018-2019 |                           |                         |                                                    |  |
| QUARTER       | NEW CLUB GOAL | NEW CLUBS   | DROPPED CLUBS | QUARTER               | MEMBER GROWTH NET<br>GOAL | MEMBER GROWTH<br>ACTUAL | DROPPED<br>MEMBERS ACTUAL<br>(including transfers) |  |
| JULY/AUG/SEPT | 1             | 3           | 0             | JULY/AUG/SEPT         | 40                        | 201                     | 67                                                 |  |
| OCT/NOV/DEC   | 1             | 0           | 0             | OCT/NOV/DEC           | 130                       | 63                      | 57                                                 |  |
| JAN/FEB/MAR   | 1             | 0           | 0             | JAN/FEB/MAR           | 70                        | 0                       | 0                                                  |  |
| APR/MAY/JUNE  | 2             | 0           | 0             | APR/MAY/JUNE          | 50                        | 0                       | 0                                                  |  |